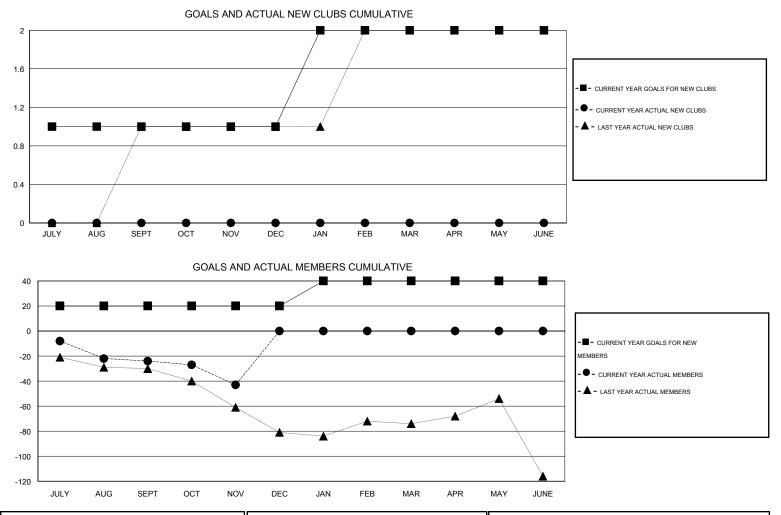

## GMT: CHRIS LEWIS

|       | LOCATION ONTARIO |  |
|-------|------------------|--|
| Clubs |                  |  |
|       |                  |  |

 $\mathsf{GMT} \mathsf{\,CA} \ 2$ 

|                       |                  | Clubs     |                  |                       |               |                    | Members                             |                    |                  |
|-----------------------|------------------|-----------|------------------|-----------------------|---------------|--------------------|-------------------------------------|--------------------|------------------|
| RESULTS FOR 2015-2016 |                  |           |                  | RESULTS FOR 2015-2016 |               |                    |                                     |                    |                  |
| QUARTER               | NEW CLUB<br>GOAL | NEW CLUBS | DROPPED<br>CLUBS | NET<br>GAIN/LOSS      | QUARTER       | NEW MEMBER<br>GOAL | CHARTER AND<br>NEW MEMBERS<br>ADDED | DROPPED<br>MEMBERS | NET<br>GAIN/LOSS |
| JULY/AUG/SEPT         | 1                | 0         | 0                | 0                     | JULY/AUG/SEPT | 20                 | 30                                  | 54                 | -24              |
| OCT/NOV/DEC           | 0                | 0         | 0                | 0                     | OCT/NOV/DEC   | 0                  | 23                                  | 42                 | -19              |
| JAN/FEB/MAR           | 1                | 0         | 0                | 0                     | JAN/FEB/MAR   | 20                 | 0                                   | 0                  | 0                |
| APR/MAY/JUNE          | 0                | 0         | 0                | 0                     | APR/MAY/JUNE  | 0                  | 0                                   | 0                  | 0                |